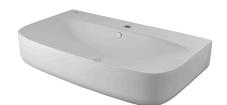

## Description

 $90\ cm$  wall hung thin basin with overflow and fixing kit 100041225.

## Finish

white 100229807